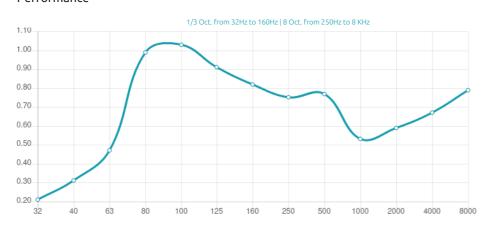

#### Performance

### Features

Туре:

Pistonic Diaphragmatic Absorber

Absorption range: 80 Hz to 120 Hz

Peak Absorption Frequency: 90 Hz

Material:

- Acoustic fabric
- Marine grade plywood structural frame
- Calibrated cell acoustic foam

#### Wall Bass Trap

With a peak absorption from 80 Hz to 120 Hz, the Wall Bass Trap offers an enriched acoustic experience, directly attenuating standing waves. The various front designs available for the Wall Bass Trap allow you to create artistic patterns when mounted on the walls of your home studio or recording room, completely indistinguishable from the Artnovion absorber range.

The Wall Bass Trap - 595 x 1190 - equivalent to 2 standard panels, is equipped with a weighted pistonic membrane enclosing a volume with a high performance acoustic core. This design allows for a precisely tuned, high performance absorption. Bringing you the maximum performance in as least space as possible.