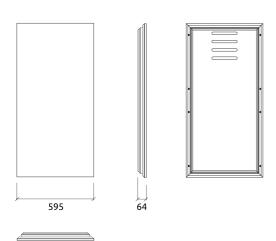

#### Dimensions:

FG - SF | 595x1190x64mm | 8.86 Kg FG - WF | 595x1190x64mm | 8.86 Kg