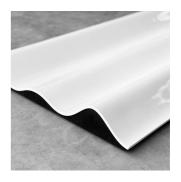

### Wooden Geometric Diffuser

Douro is a geometric diffuser, designed to scatter and diffuse mid-high frequencies. The solid construction of the unit limits the energy lost to absorption, helping you create a balances, homogenous sound field.

The Wave shaped pattern guarantees a uniform diffusion pattern. Scattering begins at 400 Hz and offers effective and even diffusion up to 5000 Hz. Douro is available in two sizes, in a selection of premium wood and lacquered finishes.

Douro can be used on walls and ceilings, and can be mounted in any orientation, according to the diffusion pattern you need.