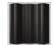

### Wooden Geometric Diffuser

Douro is a geometric diffuser, designed to scatter and diffuse mid-high frequencies. The solid construction of the unit limits the energy lost to absorption, helping you create a balances, homogenous sound field.

The Wave shaped pattern guarantees a uniform diffusion pattern. Scattering begins at 400 Hz and offers effective and even diffusion up to 5000 Hz. Douro is available in two sizes, in a selection of premium wood and lacquered finishes.

### (FG - LW) Lacquered Wood Finishes

FG | (L02) Noir

FG | (L03) Rouge

FG | (L05) Silver

FG | (L06) Noir Vintage

Black

FG | (L07) Graphite FG | (L08) Rose Gold

FG | (L09) Classic