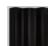

### Wooden Geometric Diffuser

Douro is a geometric diffuser, designed to scatter and diffuse mid-high frequencies. The solid construction of the unit limits the energy lost to absorption, helping you create a balances, homogenous sound field.

The Wave shaped pattern guarantees a uniform diffusion pattern. Scattering begins at 400 Hz and offers effective and even diffusion up to 5000 Hz. Douro is available in two sizes, in a selection of premium wood and lacquered finishes.

### (FG - LW) Lacquered Wood Finishes

FG | (L02) Noir

FG | (L03) Rouge

FG | (L05) Silver

FG | (L06) Noir Vintage

Black

FG | (L07) Graphite FG | (L08) Rose Gold

FG | (L09) Classic