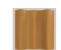

### Wooden Geometric Diffuser

Douro is a geometric diffuser, designed to scatter and diffuse mid-high frequencies. The solid construction of the unit limits the energy lost to absorption, helping you create a balances, homogenous sound field.

The Wave shaped pattern guarantees a uniform diffusion pattern. Scattering begins at 400 Hz and offers effective and even diffusion up to 5000 Hz. Douro is available in two sizes, in a selection of premium wood and lacquered finishes.

# (FG - NW) Natural Wood Finishes

FG | (W02) Marron FG | (W03) Wenge