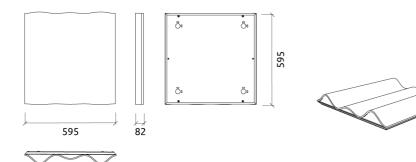

# Dimensions:

FG - LW | 595x595x83mm | 2.5 Kg FG - NW | 595x595x83mm | 2.54 Kg

#### Fixing Systems

Wall & Ceiling