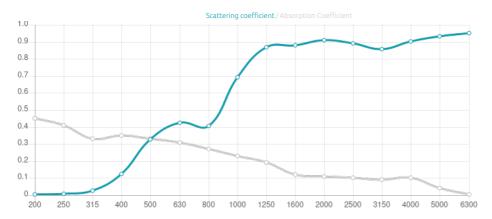

# Performance

The Wave shaped pattern guarantees a uniform diffusion pattern. Scattering begins at 400 Hz and offers effective and even diffusion up to 5000 Hz. Douro is available in two sizes, in a selection of premium wood and lacquered finishes.