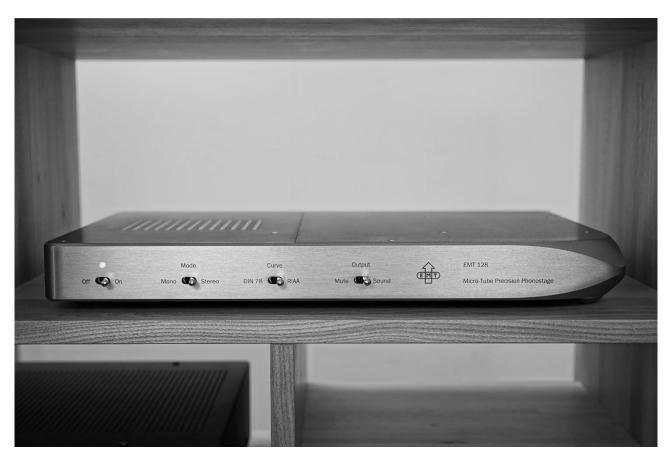

## EMT 128 Micro Tube Precision Phonostage

- Unique design concepts for best technical and most musical performance
- All tube amplification with integrated input- and output-transformers
- Sub miniature vacuum tube, originally produced for US missile technology
- All circuits built-into a dedicated case milled out of one solid block of aluminium
- Advanced airflow and anti-vibration control technology

## **EMT 128 Technical Specification**

|                               | MO 1111 4 W/ 1 D DOA                                                 |
|-------------------------------|----------------------------------------------------------------------|
| Input:                        | MC cartridge, 1mV (nominal) on RCA                                   |
| Output:                       | Line level, symmetrical fully floating on XLR                        |
| Mode:                         | Stereo / Mono                                                        |
| Curve:                        | RIAA / DIN 78                                                        |
| Total Gain:                   | 64dB nominal / 70dB max., selectable sensitivity by internal jumpers |
| THD:                          | < 0.05% @ 1kHz and nominal level                                     |
| Crosstalk:                    | >70dB                                                                |
| Output impedance:             | <500 Ohms                                                            |
| Mains:                        | 230 VAC, 115 VAC or 100 VAC                                          |
| Power Consumption:            | 25 Watts                                                             |
| Operating / Room temperature: | 1825°C / 6577°F, unrestricted air flow, non-condensing humidity      |
| Operating environment:        | Indoor only                                                          |
| Dimensions:                   | 480x315x60 mm / 19x12.5x2.3 inches                                   |
| Weight:                       | 12kg / 26.5 lbs                                                      |