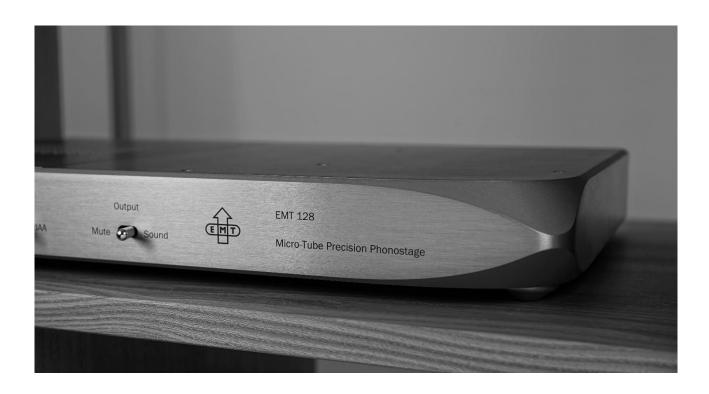

## EMT 128 Micro Tube Precision Phonostage

- Unique design concepts for best technical and most musical performance
- All tube amplification with integrated input- and output-transformers
- Sub miniature vacuum tube, originally produced for US missile technology
- All circuits built-into a dedicated case milled out of one solid block of aluminium
- Advanced airflow and anti-vibration control technology

Advanced case design

All tube amplification with six pieces of sub miniature vacuum tube

Launch EMT 128 2/3