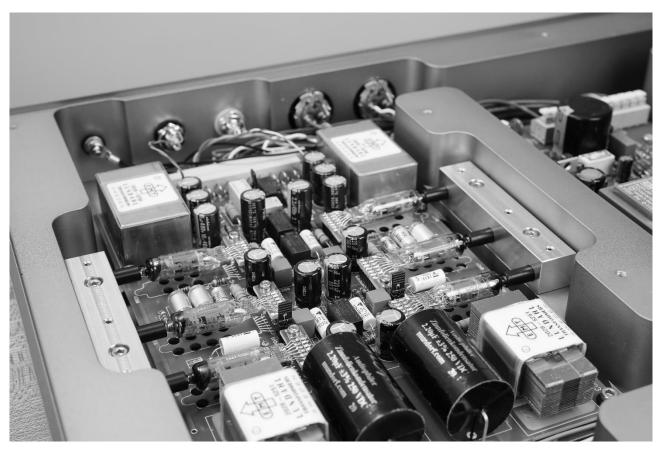

## EMT 128 Micro Tube Precision Phonostage

- Unique design concepts for best technical and most musical performance
- All tube amplification with integrated input- and output-transformers
- Sub miniature vacuum tube, originally produced for US missile technology
- All circuits built-into a dedicated case milled out of one solid block of aluminium
- Advanced airflow and anti-vibration control technology

Advanced case design

All tube amplification with six pieces of sub miniature vacuum tube

Launch EMT 128 2/3