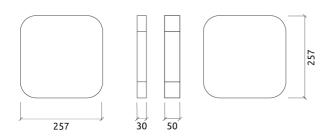

# Myriad 50 F - Absorber

# Foam Absorber



### Performance



## Technical Information







## Features

Type: Absorber

Absorption range: 315 Hz to 8000 Hz

Acoustic Class: B |  $(\alpha w) = 0.80$ 

Av ailable fire rate: FG | Furniture Grade

#### Material:

- Acoustic fabric
- Calibrated cell acoustic foam

#### Dimensions:

FG - SF | 257x257x50mm | 0.1 Kg



## Myriad 50 F - Absorber

## Foam Absorber

Myriad is an acoustic absorber panel, designed for rooms that require a simple and efficient solution for reverberation control.

Made from high performance acoustic foam, covered with a premium acoustic fabric, Myriad excels in the high frequency range. Myriad unleashes its design potential when combining colours, allowing you to create beautiful designs and your own personalised patterns.

Myriad is very easy to install, with a self-adhesive backing. In minutes you can