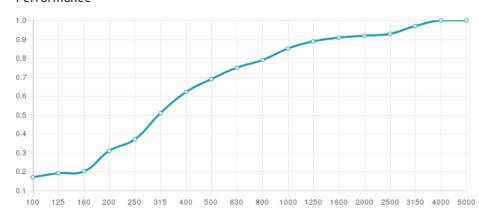

### Performance

## Features

Type: Absorber

Absorption range: 315 Hz to 8000 Hz

Acoustic Class: B |  $(\alpha w) = 0.80$ 

Av ailable fire rate: FG | Furniture Grade