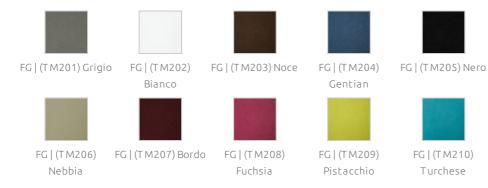

v ailable fire rate: FG | Furniture Grade

#### Material:

- Acoustic fabric
- Calibrated cell acoustic foam

#### Dimensions:

FG - SF | 257x257x50mm | 0.1 Kg



## Myriad 50 F - Absorber

## Foam Absorber

Myriad is an acoustic absorber panel, designed for rooms that require a simple and efficient solution for reverberation control.

Made from high performance acoustic foam, covered with a premium acoustic fabric, Myriad excels in the high frequency range. Myriad unleashes its design potential when combining colours, allowing you to create beautiful designs and your own personalised patterns.

Myriad is very easy to install, with a self-adhesive backing. In minutes you can have your room acoustically treated and ready to use.



#### Product finishes

## (FG - SF) Suede Fabric Finishes



#### Ригроѕе

High frequency absorption

## Recommended for

- Home Studio
- Vocal Booth