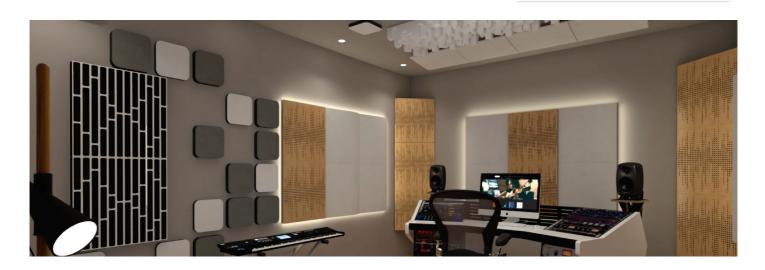

# Myriad 50 F - Absorber

# Foam Absorber



### Performance



## Technical Information







## Features

Type: Absorber

Absorption range: 315 Hz to 8000 Hz

Acoustic Class: B |  $(\alpha w) = 0.80$ 

Av ailable fire rate: FG | Furniture Grade

#### Material:

- Acoustic fabric
- Calibrated cell acoustic foam

#### Dimensions:

FG - SF | 257x257x50mm | 0.1 Kg



## Myriad 50 F - Absorber

## Foam Absorber

Myriad is an acoustic absorber panel, designed for rooms that require a simple and efficient solution for reverberation control.

Made from high performance acoustic foam, covered with a premium acoustic fabric, Myriad excels in the high frequency range. Myriad unleashes its design potential when combining colours, allowing you to create beautiful designs and your own personalised patterns.

Myriad is very easy to install, wi